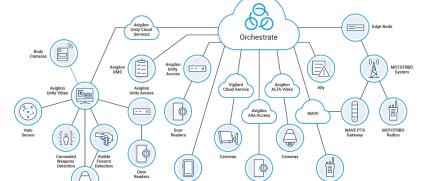

An efficient safety and security operation requires every part of the system to work together seamlessly, and integrating physical security technologies into a unified platform can be challenging. Orchestrate simplifies this process with its user-friendly, cloud-based interface. Configure and automate workflows, connecting Avigilon Unity, Alta video and access control software with other Motorola Solutions ecosystem solutions. Enhance efficiency and response times with these intelligent workflows by detecting triggers across installed devices, alerting appropriate teams, and executing proper procedures. Empower teams to manage security operations.

## Integrated workflows

Experience real-time holistic creation and view of operations. Rule-based event triage with secure connection across technology.